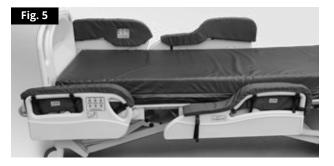

## **Application Instructions**

- 1. Inspect product set prior to use. Do not use soiled or damaged products.
- 2. Identify each of the components in the set. Each pad has sewn-in tags, identifying its intended location from the perspective of lying down in the bed (Fig 1).
- 3. Place each of the pads onto the proper side rail and shift it into position (Fig 2).
- 4. Securely fasten all the quick release buckle fasteners along the edges of each pad (Figs 3 and 4).
- 5. Lower each of the side rails to confirm side rail articulation (Fig 5). Note that there may be some resistance as the rails are completely lowered.
- 6. Check for proper fit. Modified beds may not be compatible with *Posey* Side Rail Pads.