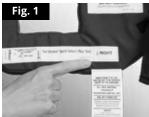

## **Application Instructions**

- 1. Inspect product set prior to use. Do not use soiled or damaged products.
- 2. Identify each of the components in the set. Each pad has sewn-in tags, identifying its intended location from the perspective of lying down in the bed (Fig 1).
- 3. Place each of the pads onto the proper side rail and shift it into position (Fig 2).
- 4. Securely fasten all the quick release buckle fasteners along the edges of each pad (Figs 3 and 4).
- 5. Lower each of the side rails to confirm side rail articulation (Fig 5). Note that there may be some resistance as the rails are completely lowered.
- 6. Check for proper fit. Modified beds may not be compatible with *Posey* Side Rail Pads.