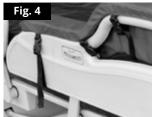

## **Application Instructions**

- 1. Inspect product set prior to use. Do not use soiled or damaged products.
- 2. Identify each of the components in the set. Each pad has sewn-in tags, identifying its intended location from the perspective of lying down in the bed (Fig 1).
- 3. Place each of the pads onto the proper side rail and shift it into position (Fig 2).
- 4. Securely fasten all the quick release buckle fasteners along the edges of each pad (Figs 3 and 4).
- 5. Lower each of the side rails to confirm side rail articulation (Fig 5). Note that there may be some resistance as the rails are completely lowered.
- 6. Check for proper fit. Modified beds may not be compatible with *Posey* Side Rail Pads.