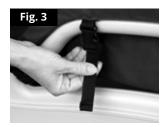

## **Application Instructions**

- 1. Inspect product set prior to use. Do not use soiled or damaged products.
- 2. Identify each of the components in the set. Each pad has sewn-in tags, identifying its intended location from the perspective of lying down in the bed (Fig 1).
- 3. Place each of the pads onto the proper side rail and shift it into position (Fig 2).
- 4. Securely fasten all the quick release buckle fasteners along the edges of each pad (Figs 3 and 4).
- 5. Lower each of the side rails to confirm side rail articulation (Fig 5). Note that there may be some resistance as the rails are completely lowered.
- 6. Check for proper fit. Modified beds may not be compatible with *Posey* Side Rail Pads.