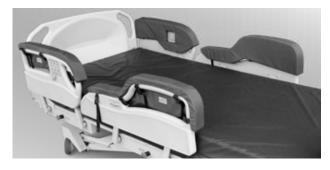

## **Application Instructions**

- 1. Inspect product set prior to use. Do not use soiled or damaged products.
- 2. Identify each of the components in the set. Each pad has sewn-in tags, identifying its intended location from the perspective of lying down in the bed (Fig 1).
- 3. Place each of the pads onto the proper side rail and shift it into position (Fig 2).
- 4. Securely fasten all the quick release buckle fasteners along the edges of each pad (Figs 3 and 4).
- 5. Lower each of the side rails to confirm side rail articulation (Fig 5). Note that there may be some resistance as the rails are completely lowered.
- 6. Check for proper fit. Modified beds may not be compatible with *Posey* Side Rail Pads.