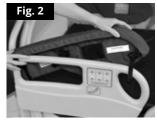

## **Application Instructions**

- 1. Inspect product set prior to use. Do not use soiled or damaged products.
- 2. Identify each of the components in the set. Each pad has sewn-in tags, identifying its intended location from the perspective of lying down in the bed (Fig 1).
- 3. Place each of the pads onto the proper side rail and shift it into position (Fig 2).
- 4. Securely fasten all the quick release buckle fasteners along the edges of each pad (Figs 3 and 4).
- 5. Lower each of the side rails to confirm side rail articulation (Fig 5). Note that there may be some resistance as the rails are completely lowered.
- 6. Check for proper fit. Modified beds may not be compatible with *Posey* Side Rail Pads.