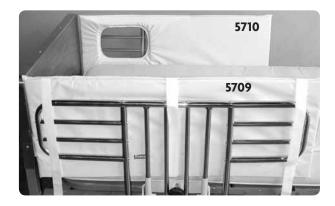

# Posey Deluxe Half Side Rail Protectors

The Posey Deluxe Half Side Rail Protectors easily fit over standard half side rails and provide protective padding to help minimize patient injury. Hook and loop attachments increase the ease of application and removal. The water repellent vinyl cover helps protect the fabric and can be wiped clean between uses. Available with an optional window that aids patient monitoring. Meets CA #117, Section E Flame Retardancy Standards.

- **EFF 5709** Half Side Rail Protector, 40"L x 16"H x 1"D (102 cm x 41 cm x 3 cm)
- **EFF 5710** Half Side Rail Protector with Window, 40"L x 16"H x 1"D (102 cm x 41 cm x 3 cm)