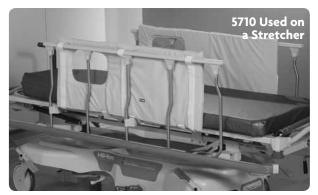

# Posey Deluxe Half Side Rail Protectors

The Posey Deluxe Half Side Rail Protectors easily fit over standard half side rails and provide protective padding to help minimize patient injury. Hook and loop attachments increase the ease of application and removal. The water repellent vinyl cover helps protect the fabric and can be wiped clean between uses. Available with an optional window that aids patient monitoring. Meets CA #117, Section E Flame Retardancy Standards.

- **EFF 5709** Half Side Rail Protector, 40"L x 16"H x 1"D (102 cm x 41 cm x 3 cm)
- **EFF 5710** Half Side Rail Protector with Window, 40"L x 16"H x 1"D (102 cm x 41 cm x 3 cm)